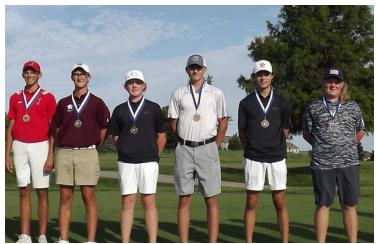

<u>Course:</u> The Den @ Fox Creek Bloomington, IL. (Host of the 3A State Tournament)

HS Boys will play the Blue tees. They will be custom set to 6,570 yards Please see the hazard sheet on page 4.

**Rules:** USGA rules will govern all play.

### **Hazard List:**

Note: All unmarked Fescue / Native Grass will be played as a RED PENALTY AREA

#### **Custom Tees - 6,570 Yards**

| Front 9 - 3,328 Yards              |                                                                 | Back 9 - 3,245 Yards              |                                                |
|------------------------------------|-----------------------------------------------------------------|-----------------------------------|------------------------------------------------|
| Hole #1 - 421 Par 4                | OB Right<br>Range is OB Left                                    | Hole #10 522 Par 5                | OB Left and Right Fescue Left and Right        |
| Hole #2 - 377 Par 4                | OB Left & Right<br>Fescue Right (Red)                           | Hole #11 360 Par 4                | OB Left and Right<br>Water Left<br>Water Right |
| Hole #3 - 415 Par 4                | OB Left & Right<br>Fescue Left & Right<br>Water Left            | Hole #12 - 368 Par 4  Yard Marker | Fescue Left<br>Water Right @ 125               |
| Hole #4 - 145 Par 3                | Water Left (Drop Zone)                                          | Hole #13 - 181 Par 3              | Fescue Right                                   |
| Hole #5 - 521 Par 5  Long starting | OB Left & Right<br>Water Left, Right, and<br>at 150 Yard Marker | Hole #14 - 527 Par 5              | Water Right of Green at                        |
| Hole #6 - 410 Par 4 Fairway (Left  | Water Right Penalty Area Through ) (Drop Zone)                  | Hole #15 - 323 Par 4              | OB Left Penalty Area Right Fescue Long         |
| Hole #7 - 355 Par 4                | OB Right<br>Penalty Area Left                                   | Hole #16 - 390 Par 4              | OB Left and Right Fescue Right                 |
| Hole #8 - 175 Par 3                | OB Left Fescue Left and Long                                    | Hole #17 - 147 Par 3              | Water Left OB Right (Drop Zone)                |
| Hole #9 - 509 Par 5                | OB Left and Right Fescue Left and Right                         | Hole #18 - 427 Par 4              | OB Left and Right Fescue Left & Long           |